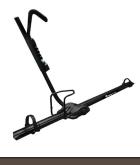

## rockymounts Roof Rack Comparison Chart

**TomaHawk** 

SwitchHitter

| Bike Carry Style    |  |
|---------------------|--|
| Rack Mounting Style |  |

Max weight Per Bike

Wheel Base

Bike Lock

**MSRP** 

| Wheel On        |  |
|-----------------|--|
| Stainless Strap |  |

Wheel On Nylon Bracket

Fork Mount Stainless Strap

3" (5" With Fattie Kit)

45 lbs

40 lbs

5"

\$199.95

35 lbs

Maximum Tire Width

34" to 48"

3"

Min/Max Wheel Size\* 20" to 29" 34" to 48"

34" to 48"

Integrated Handle

20" to 29" Integrated Handle

20" to 29" Integrated Cable

Locks Rack to Vehicle Yes Yes 2

Yes

Lock Cores Needed Rack Weight 18 lbs

16 lbs

9 lbs

\$199.95

\$249.95