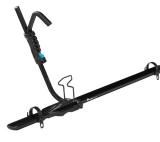

## rockymounts Roof Rack Comparison Chart

**TomaHawk** 

SwitchHitter

| Bike Carry Style    |  |
|---------------------|--|
| Rack Mounting Style |  |

Max weight Per Bike

Wheel Base

Bike Lock

**MSRP** 

| Wheel On        |  |
|-----------------|--|
| Stainless Strap |  |

Wheel On Nylon Bracket

Fork Mount Stainless Strap

3" (5" With Fattie Kit)

45 lbs

40 lbs

5"

\$199.95

35 lbs

Maximum Tire Width

34" to 48"

3"

Min/Max Wheel Size\* 20" to 29" 34" to 48"

34" to 48"

Integrated Handle

20" to 29" Integrated Handle

20" to 29" Integrated Cable

Locks Rack to Vehicle Yes Yes 2

Yes

Lock Cores Needed Rack Weight 18 lbs

16 lbs

9 lbs

\$199.95

\$249.95